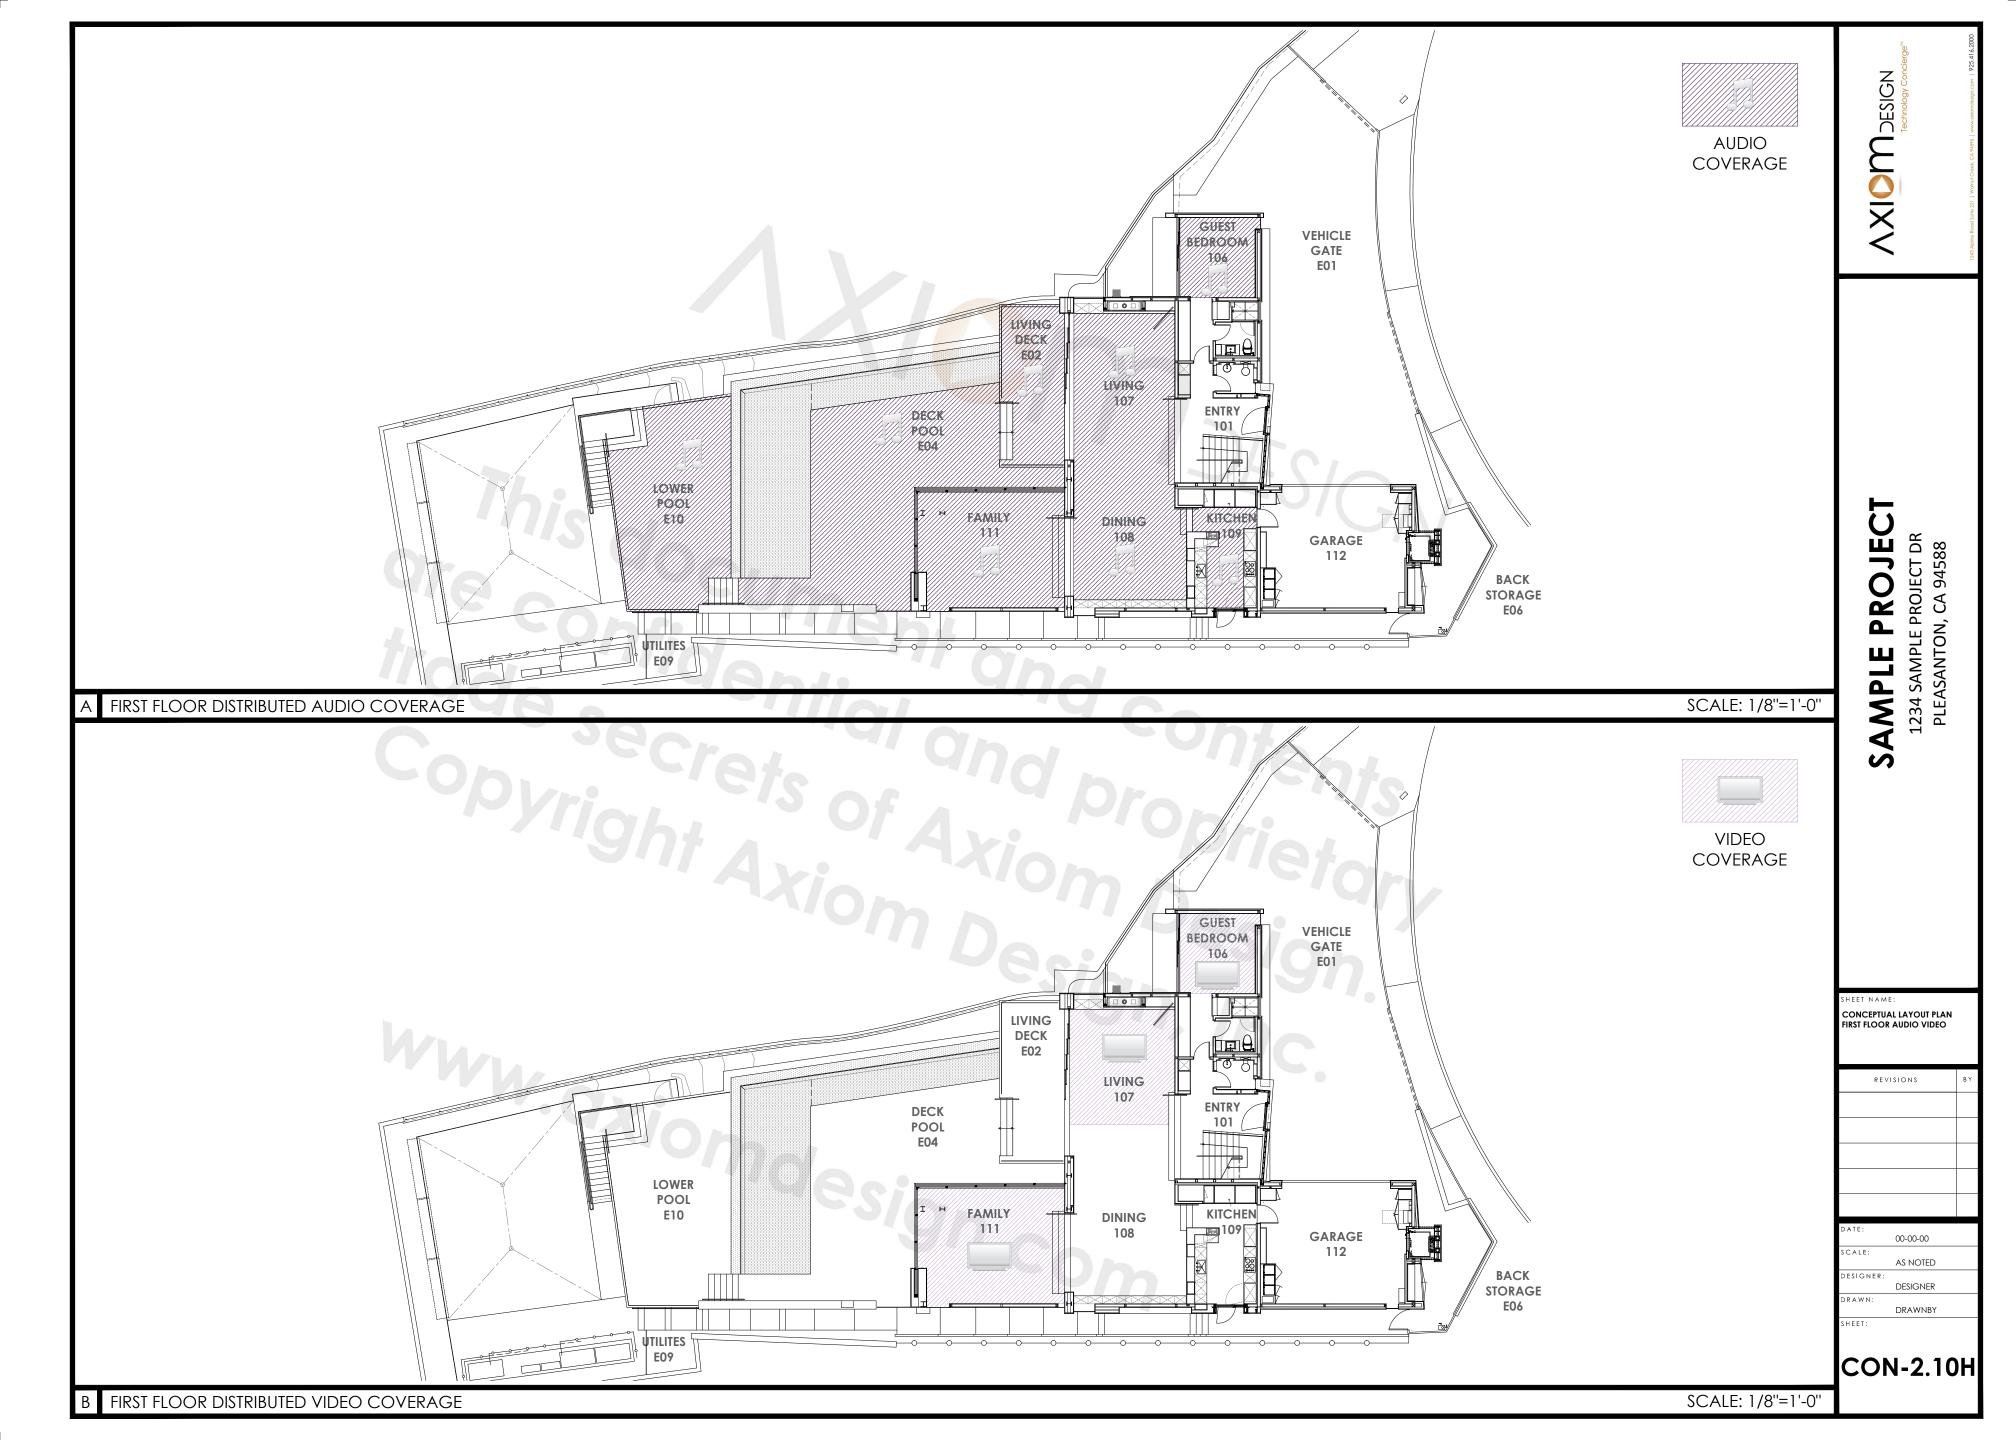

Č - ELEVATION

— — — — — DIGITAL AUDIO - OVERLAY CONTROL - POWER

CONCEPTUAL LAYOUT PLAN FIRST FLOOR AUDIO VIDEO CON-2,10S CONCEPTUAL LAYOUT PLAN FIRST FLOOR SECURITY CON-2.11H CONCEPTUAL LAYOUT PLAN FIRST FLOOR WI-FI ELV-2.10H GENERAL DEVICE LAYOUT PLAN FIRST FLOOR AUDIO VIDEO CONDUIT LAYOUT PLAN FIRST FLOOR COMPOSITE WIRE INFRASTRUCTURE SCHEDULE 1 ELV-2.80 ELV-2.81 WIRE INFRASTRUCTURE SCHEDULE 2 ELV-3.13 LIVING ROOM 107 COORDINATED DEVICE DRAWINGS ELV-3.14 DINING ROOM 108 COORDINATED DEVICE DRAWINGS ELV-3.15 FAMILY ROOM 111 AND LIVING DECK 002 COORDINATED DEVICE DRAWINGS ELV-3.50 CONCEPTUAL LAYOUT PLAN MAIN DISTRIBUTION FRAME ELV-3.60 MAIN DISTRIBUTION FRAME DEVICE PLACEMENT ELEVATIONS MAIN DISTRIBUTION FRAME RACK ELEVATIONS ELV-3.62 ELV-3.70 MAIN DISTRIBUTION FRAME RACK 1 DEMARCATION ELV-3.80 MAIN DISTRIBUTION FRAME CONDUIT PLACEMENT ELEVATION ELV-4.00 AUDIO VIDEO DISTRIBUTION BLOCK DIAGRAM ELV-4.05 ELV-4.10 BEDROOM 106, DINING ROOM 108, AND FAMILY ROOM 111 BLOCK DIAGRAM ELV-4.11 MEDIA ROOM BLOCK DIAGRAM ELV-4.20 ELV-5.00 ELV-6.00 PLATE DETAILS 1 ELV-6.01 PLATE DETAILS 2 ELV-6.10 INSTALLATION DETAILS **SHEET INDEX DRAWINGS INCLUDED WITHIN SPECIFICATION:** 