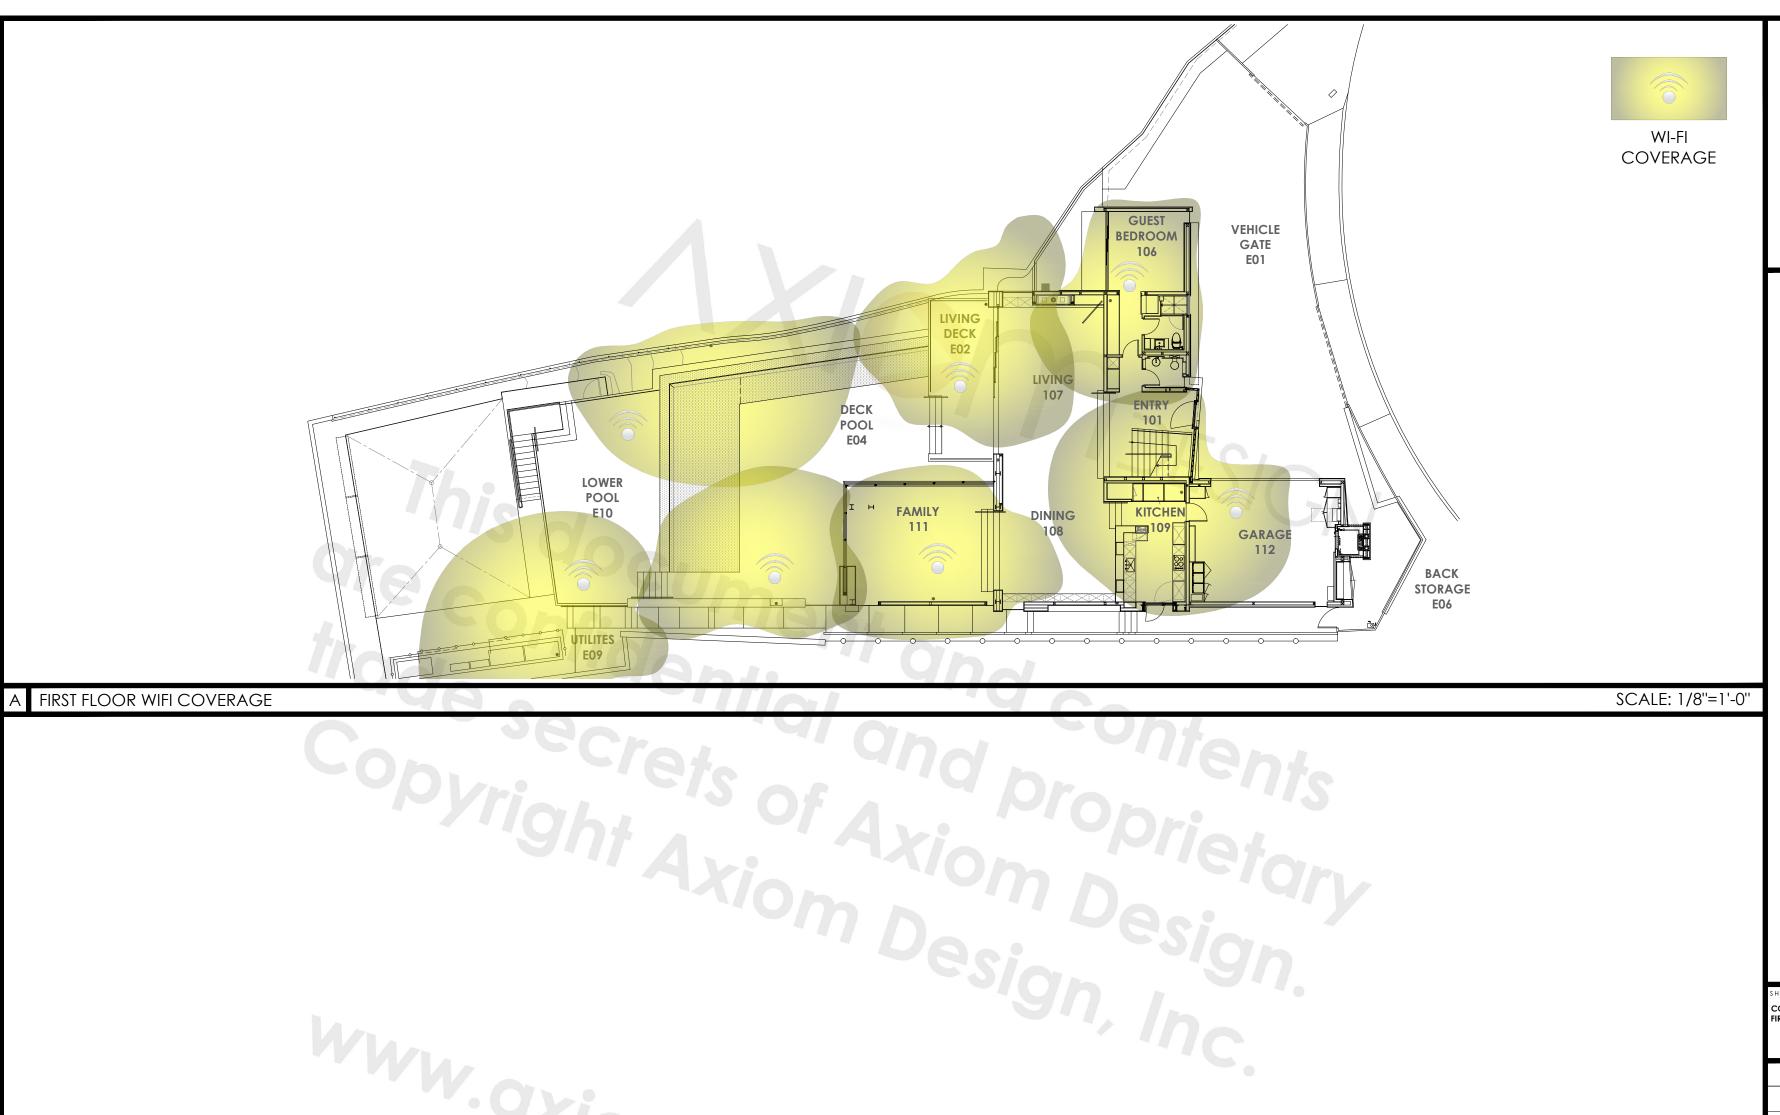

Č - ELEVATION

— — — — — DIGITAL AUDIO - OVERLAY CONTROL - POWER

CONCEPTUAL LAYOUT PLAN FIRST FLOOR AUDIO VIDEO CON-2,10S CONCEPTUAL LAYOUT PLAN FIRST FLOOR SECURITY CON-2.11H CONCEPTUAL LAYOUT PLAN FIRST FLOOR WI-FI ELV-2.10H GENERAL DEVICE LAYOUT PLAN FIRST FLOOR AUDIO VIDEO CONDUIT LAYOUT PLAN FIRST FLOOR COMPOSITE WIRE INFRASTRUCTURE SCHEDULE 1 ELV-2.80 ELV-2.81 WIRE INFRASTRUCTURE SCHEDULE 2 ELV-3.13 LIVING ROOM 107 COORDINATED DEVICE DRAWINGS ELV-3.14 DINING ROOM 108 COORDINATED DEVICE DRAWINGS ELV-3.15 FAMILY ROOM 111 AND LIVING DECK 002 COORDINATED DEVICE DRAWINGS ELV-3.50 CONCEPTUAL LAYOUT PLAN MAIN DISTRIBUTION FRAME ELV-3.60 MAIN DISTRIBUTION FRAME DEVICE PLACEMENT ELEVATIONS MAIN DISTRIBUTION FRAME RACK ELEVATIONS ELV-3.62 ELV-3.70 MAIN DISTRIBUTION FRAME RACK 1 DEMARCATION ELV-3.80 MAIN DISTRIBUTION FRAME CONDUIT PLACEMENT ELEVATION ELV-4.00 AUDIO VIDEO DISTRIBUTION BLOCK DIAGRAM ELV-4.05 ELV-4.10 BEDROOM 106, DINING ROOM 108, AND FAMILY ROOM 111 BLOCK DIAGRAM ELV-4.11 MEDIA ROOM BLOCK DIAGRAM ELV-4.20 ELV-5.00 ELV-6.00 PLATE DETAILS 1 ELV-6.01 PLATE DETAILS 2 ELV-6.10 INSTALLATION DETAILS **SHEET INDEX DRAWINGS INCLUDED WITHIN SPECIFICATION:** 

00-00-00 N.T.S DESIGNER RAWN: DRAWNBY

**ELV-1.00** 

ARCHITECTURAL SYMBOL SCHEDULE SIGNAL LINE TYPES DRAWING DESCRIPTIONS

SAMPLE PROJECT
1234 SAMPLE PROJECT DR
PLEASANTON, CA 94588

AXIOM DESIGN

SHEET NAME:

CONCEPTUAL LAYOUT PLAN
FIRST FLOOR WI-FI