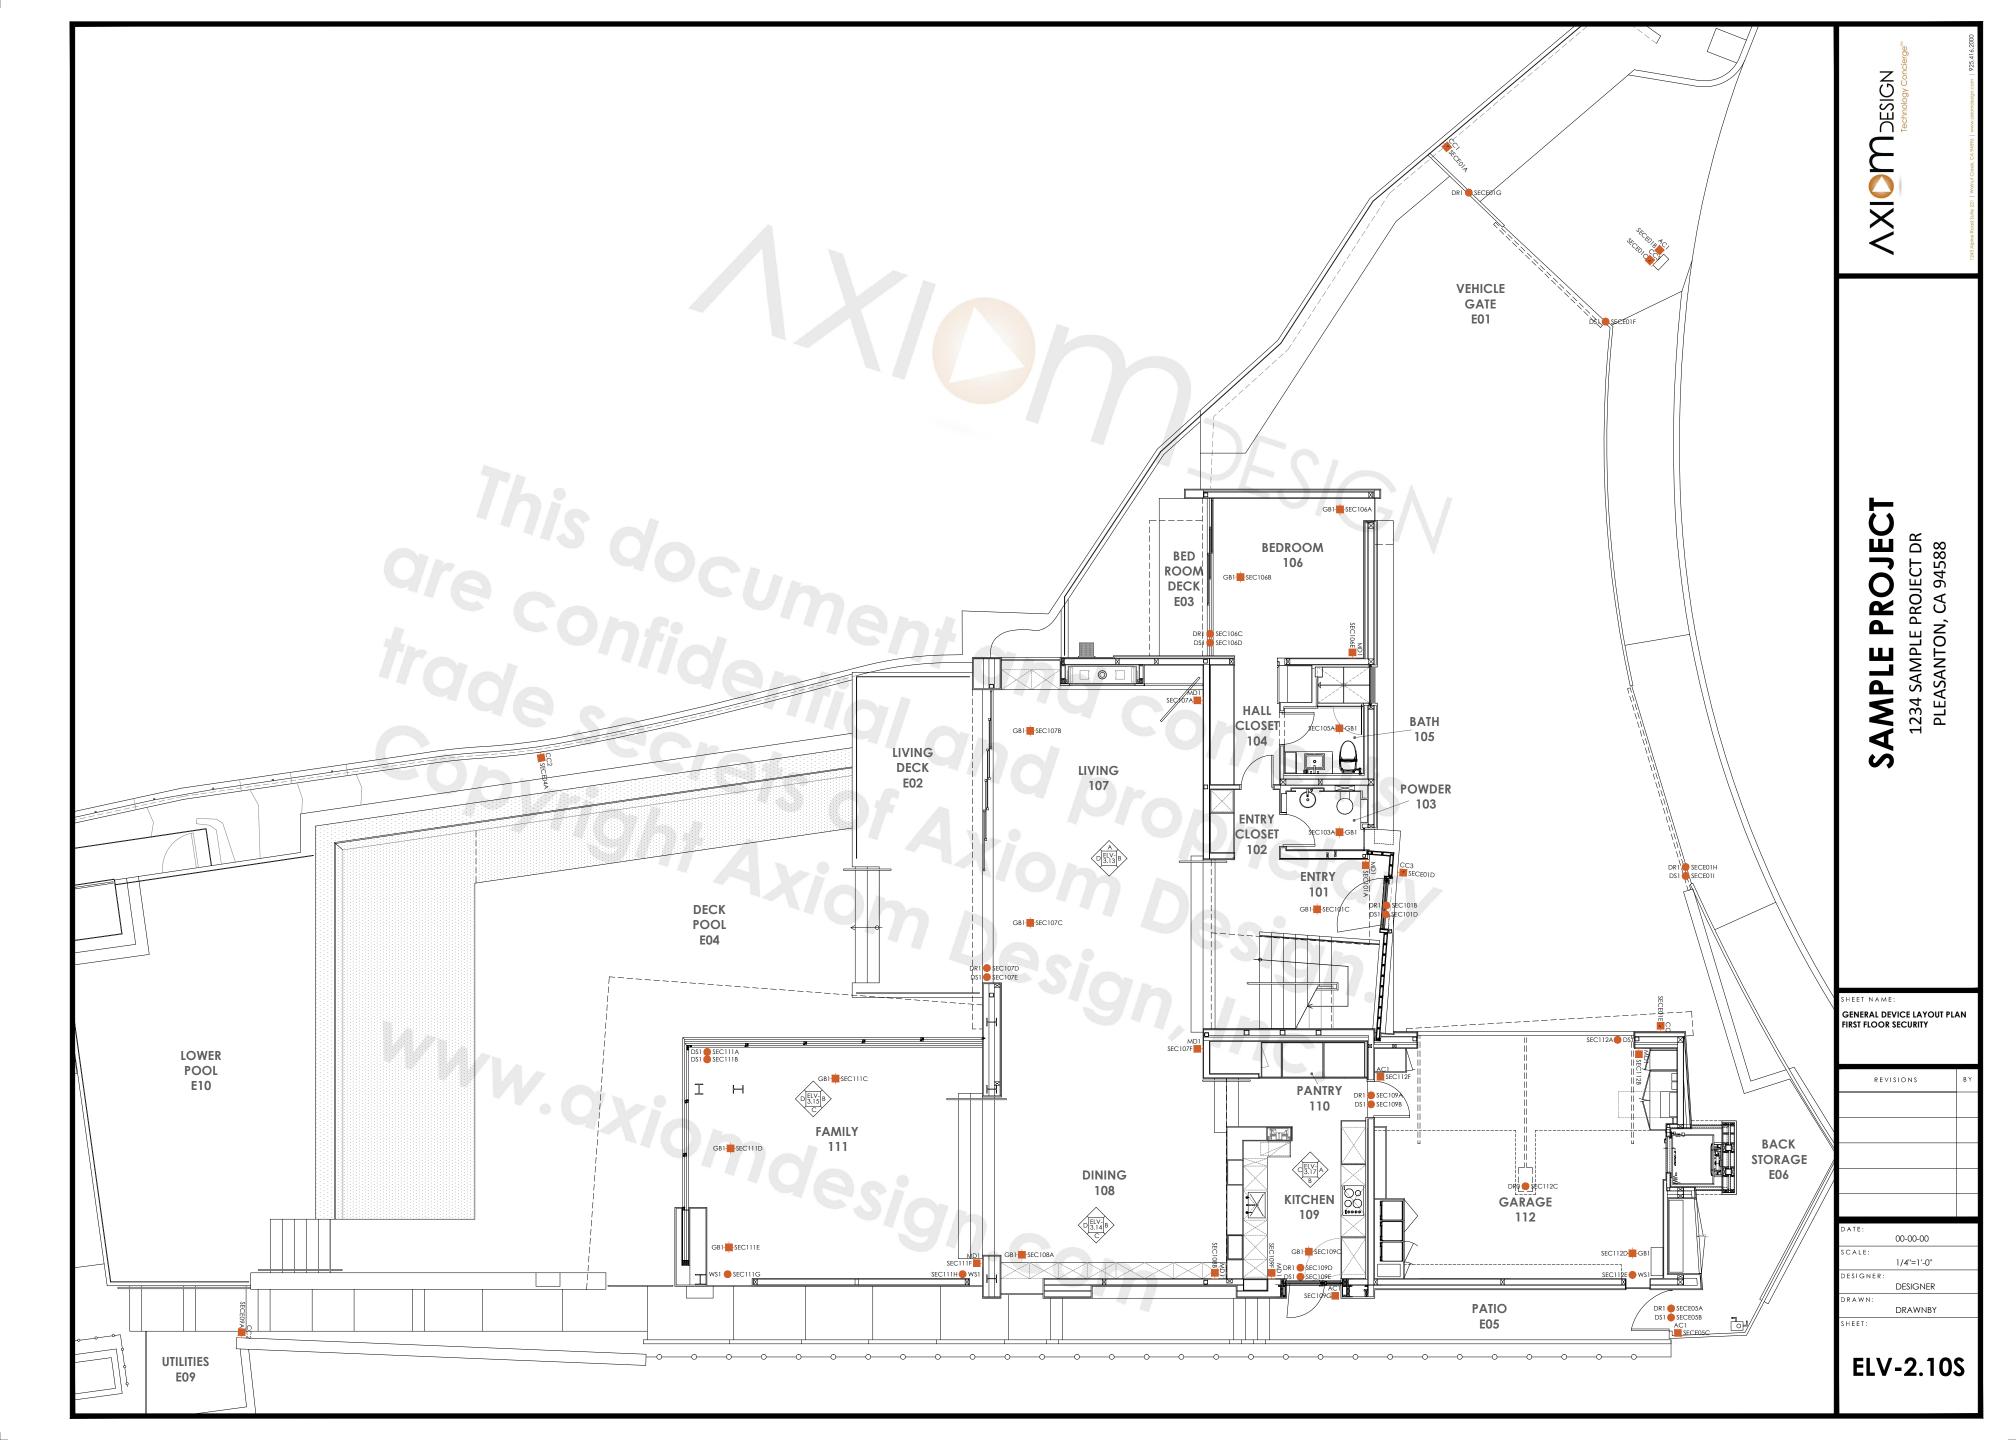

Č - ELEVATION

— — — — — DIGITAL AUDIO - OVERLAY CONTROL - POWER

CONCEPTUAL LAYOUT PLAN FIRST FLOOR AUDIO VIDEO CON-2,10S CONCEPTUAL LAYOUT PLAN FIRST FLOOR SECURITY CON-2.11H CONCEPTUAL LAYOUT PLAN FIRST FLOOR WI-FI ELV-2.10H GENERAL DEVICE LAYOUT PLAN FIRST FLOOR AUDIO VIDEO CONDUIT LAYOUT PLAN FIRST FLOOR COMPOSITE WIRE INFRASTRUCTURE SCHEDULE 1 ELV-2.80 ELV-2.81 WIRE INFRASTRUCTURE SCHEDULE 2 ELV-3.13 LIVING ROOM 107 COORDINATED DEVICE DRAWINGS ELV-3.14 DINING ROOM 108 COORDINATED DEVICE DRAWINGS ELV-3.15 FAMILY ROOM 111 AND LIVING DECK 002 COORDINATED DEVICE DRAWINGS ELV-3.50 CONCEPTUAL LAYOUT PLAN MAIN DISTRIBUTION FRAME ELV-3.60 MAIN DISTRIBUTION FRAME DEVICE PLACEMENT ELEVATIONS MAIN DISTRIBUTION FRAME RACK ELEVATIONS ELV-3.62 ELV-3.70 MAIN DISTRIBUTION FRAME RACK 1 DEMARCATION ELV-3.80 MAIN DISTRIBUTION FRAME CONDUIT PLACEMENT ELEVATION ELV-4.00 AUDIO VIDEO DISTRIBUTION BLOCK DIAGRAM ELV-4.05 ELV-4.10 BEDROOM 106, DINING ROOM 108, AND FAMILY ROOM 111 BLOCK DIAGRAM ELV-4.11 MEDIA ROOM BLOCK DIAGRAM ELV-4.20 ELV-5.00 ELV-6.00 PLATE DETAILS 1 ELV-6.01 PLATE DETAILS 2 ELV-6.10 INSTALLATION DETAILS **SHEET INDEX DRAWINGS INCLUDED WITHIN SPECIFICATION:** 