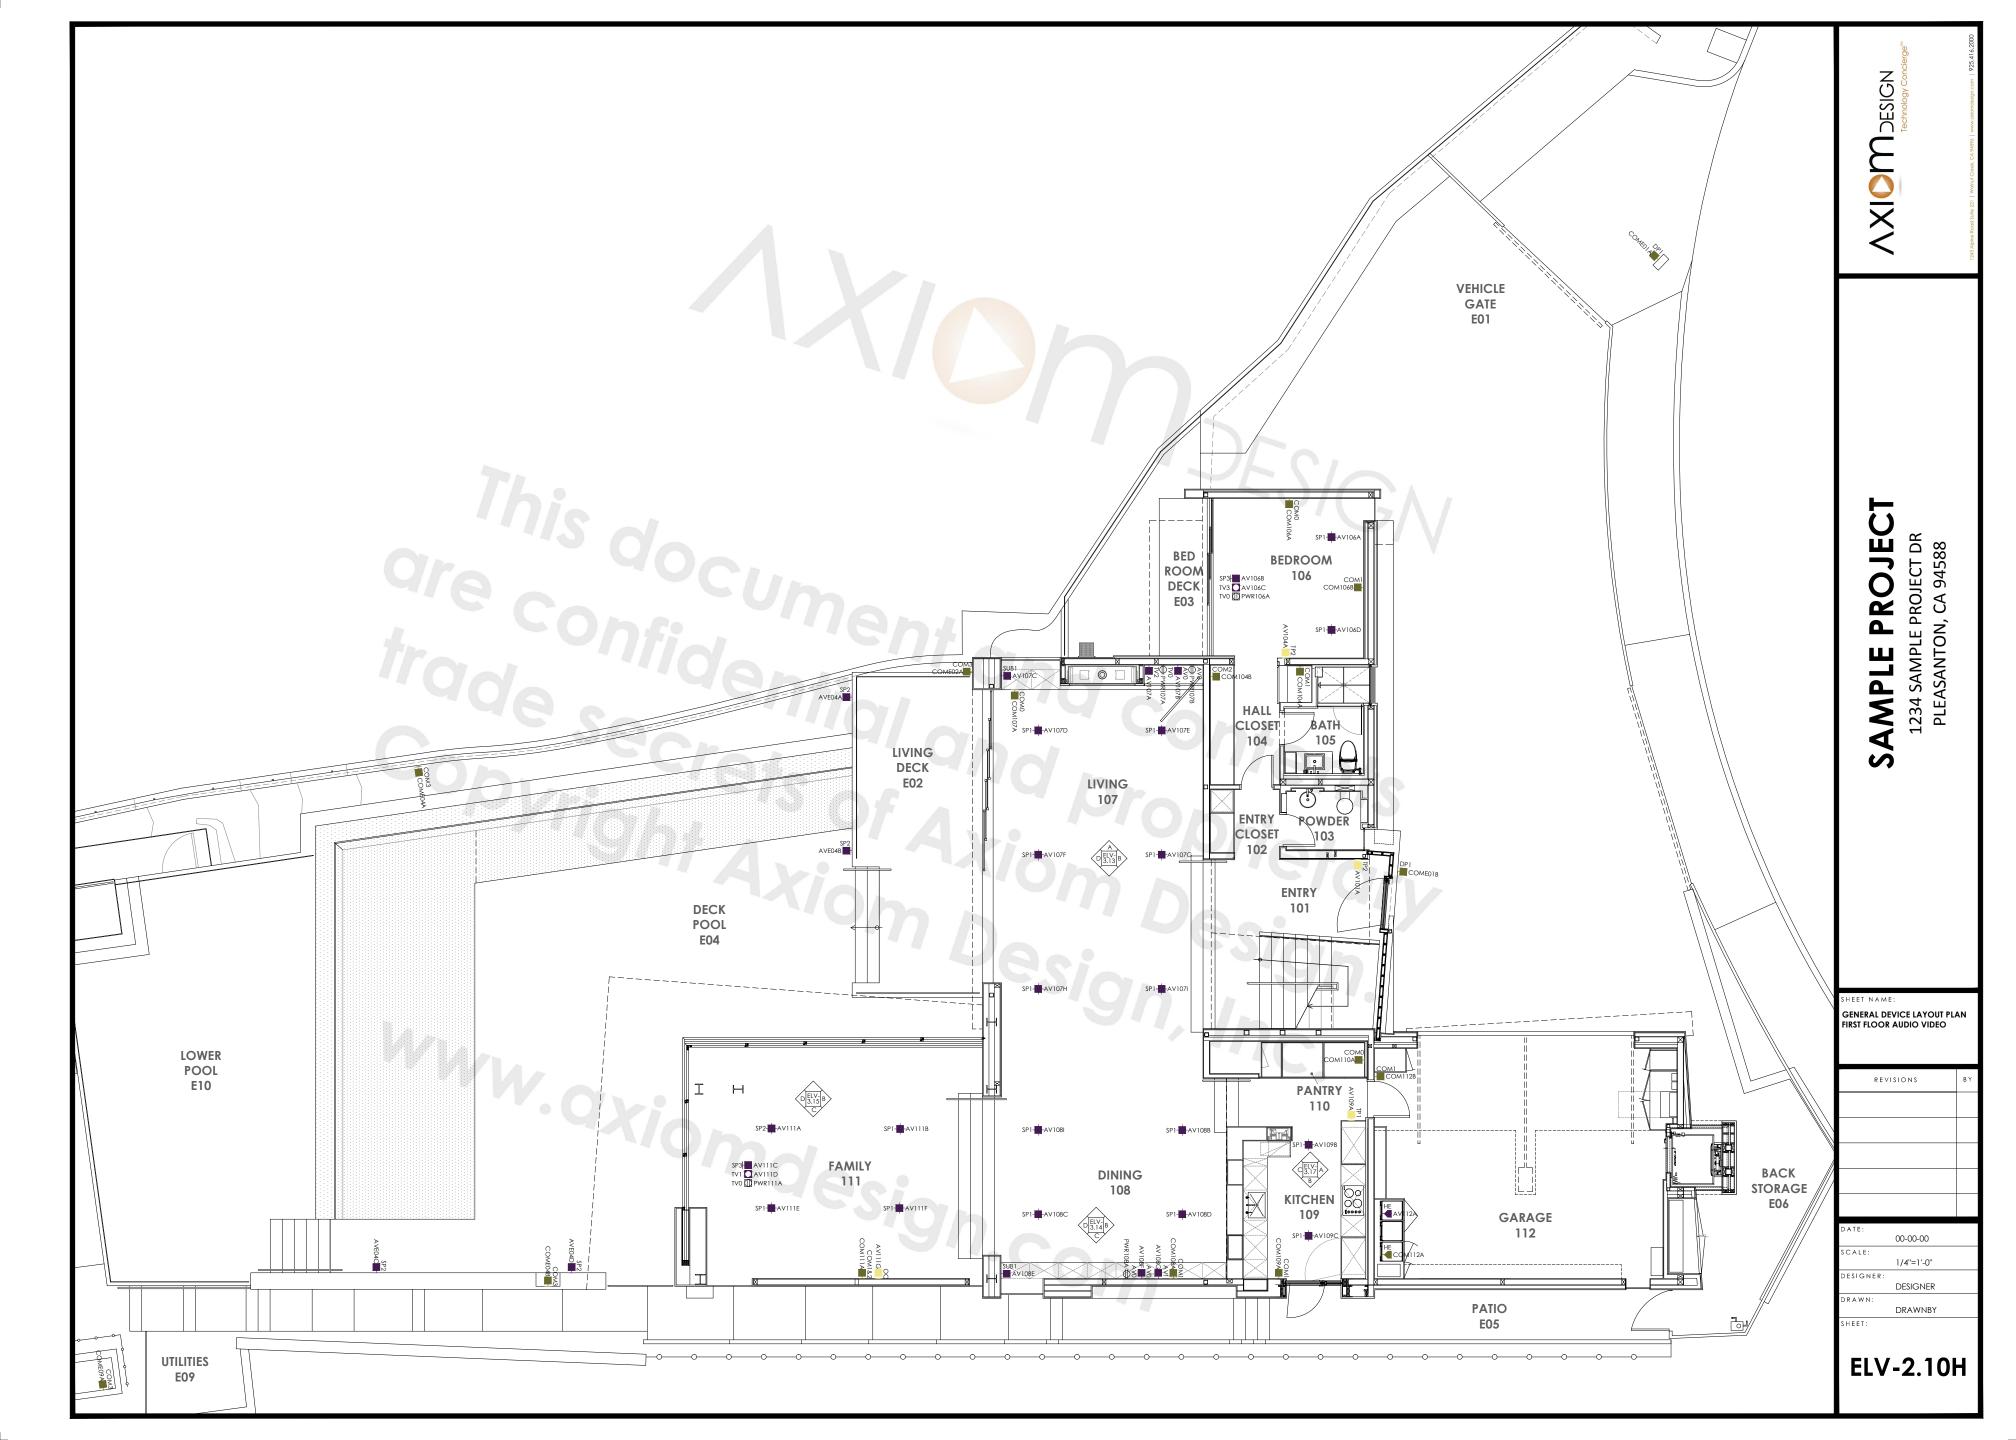

Č - ELEVATION

— — — — — DIGITAL AUDIO - OVERLAY CONTROL - POWER

CONCEPTUAL LAYOUT PLAN FIRST FLOOR AUDIO VIDEO CON-2,10S CONCEPTUAL LAYOUT PLAN FIRST FLOOR SECURITY CON-2.11H CONCEPTUAL LAYOUT PLAN FIRST FLOOR WI-FI ELV-2.10H GENERAL DEVICE LAYOUT PLAN FIRST FLOOR AUDIO VIDEO CONDUIT LAYOUT PLAN FIRST FLOOR COMPOSITE WIRE INFRASTRUCTURE SCHEDULE 1 ELV-2.80 ELV-2.81 WIRE INFRASTRUCTURE SCHEDULE 2 ELV-3.13 LIVING ROOM 107 COORDINATED DEVICE DRAWINGS ELV-3.14 DINING ROOM 108 COORDINATED DEVICE DRAWINGS ELV-3.15 FAMILY ROOM 111 AND LIVING DECK 002 COORDINATED DEVICE DRAWINGS ELV-3.50 CONCEPTUAL LAYOUT PLAN MAIN DISTRIBUTION FRAME ELV-3.60 MAIN DISTRIBUTION FRAME DEVICE PLACEMENT ELEVATIONS MAIN DISTRIBUTION FRAME RACK ELEVATIONS ELV-3.62 ELV-3.70 MAIN DISTRIBUTION FRAME RACK 1 DEMARCATION ELV-3.80 MAIN DISTRIBUTION FRAME CONDUIT PLACEMENT ELEVATION ELV-4.00 AUDIO VIDEO DISTRIBUTION BLOCK DIAGRAM ELV-4.05 ELV-4.10 BEDROOM 106, DINING ROOM 108, AND FAMILY ROOM 111 BLOCK DIAGRAM ELV-4.11 MEDIA ROOM BLOCK DIAGRAM ELV-4.20 ELV-5.00 ELV-6.00 PLATE DETAILS 1 ELV-6.01 PLATE DETAILS 2 ELV-6.10 INSTALLATION DETAILS **SHEET INDEX DRAWINGS INCLUDED WITHIN SPECIFICATION:** 