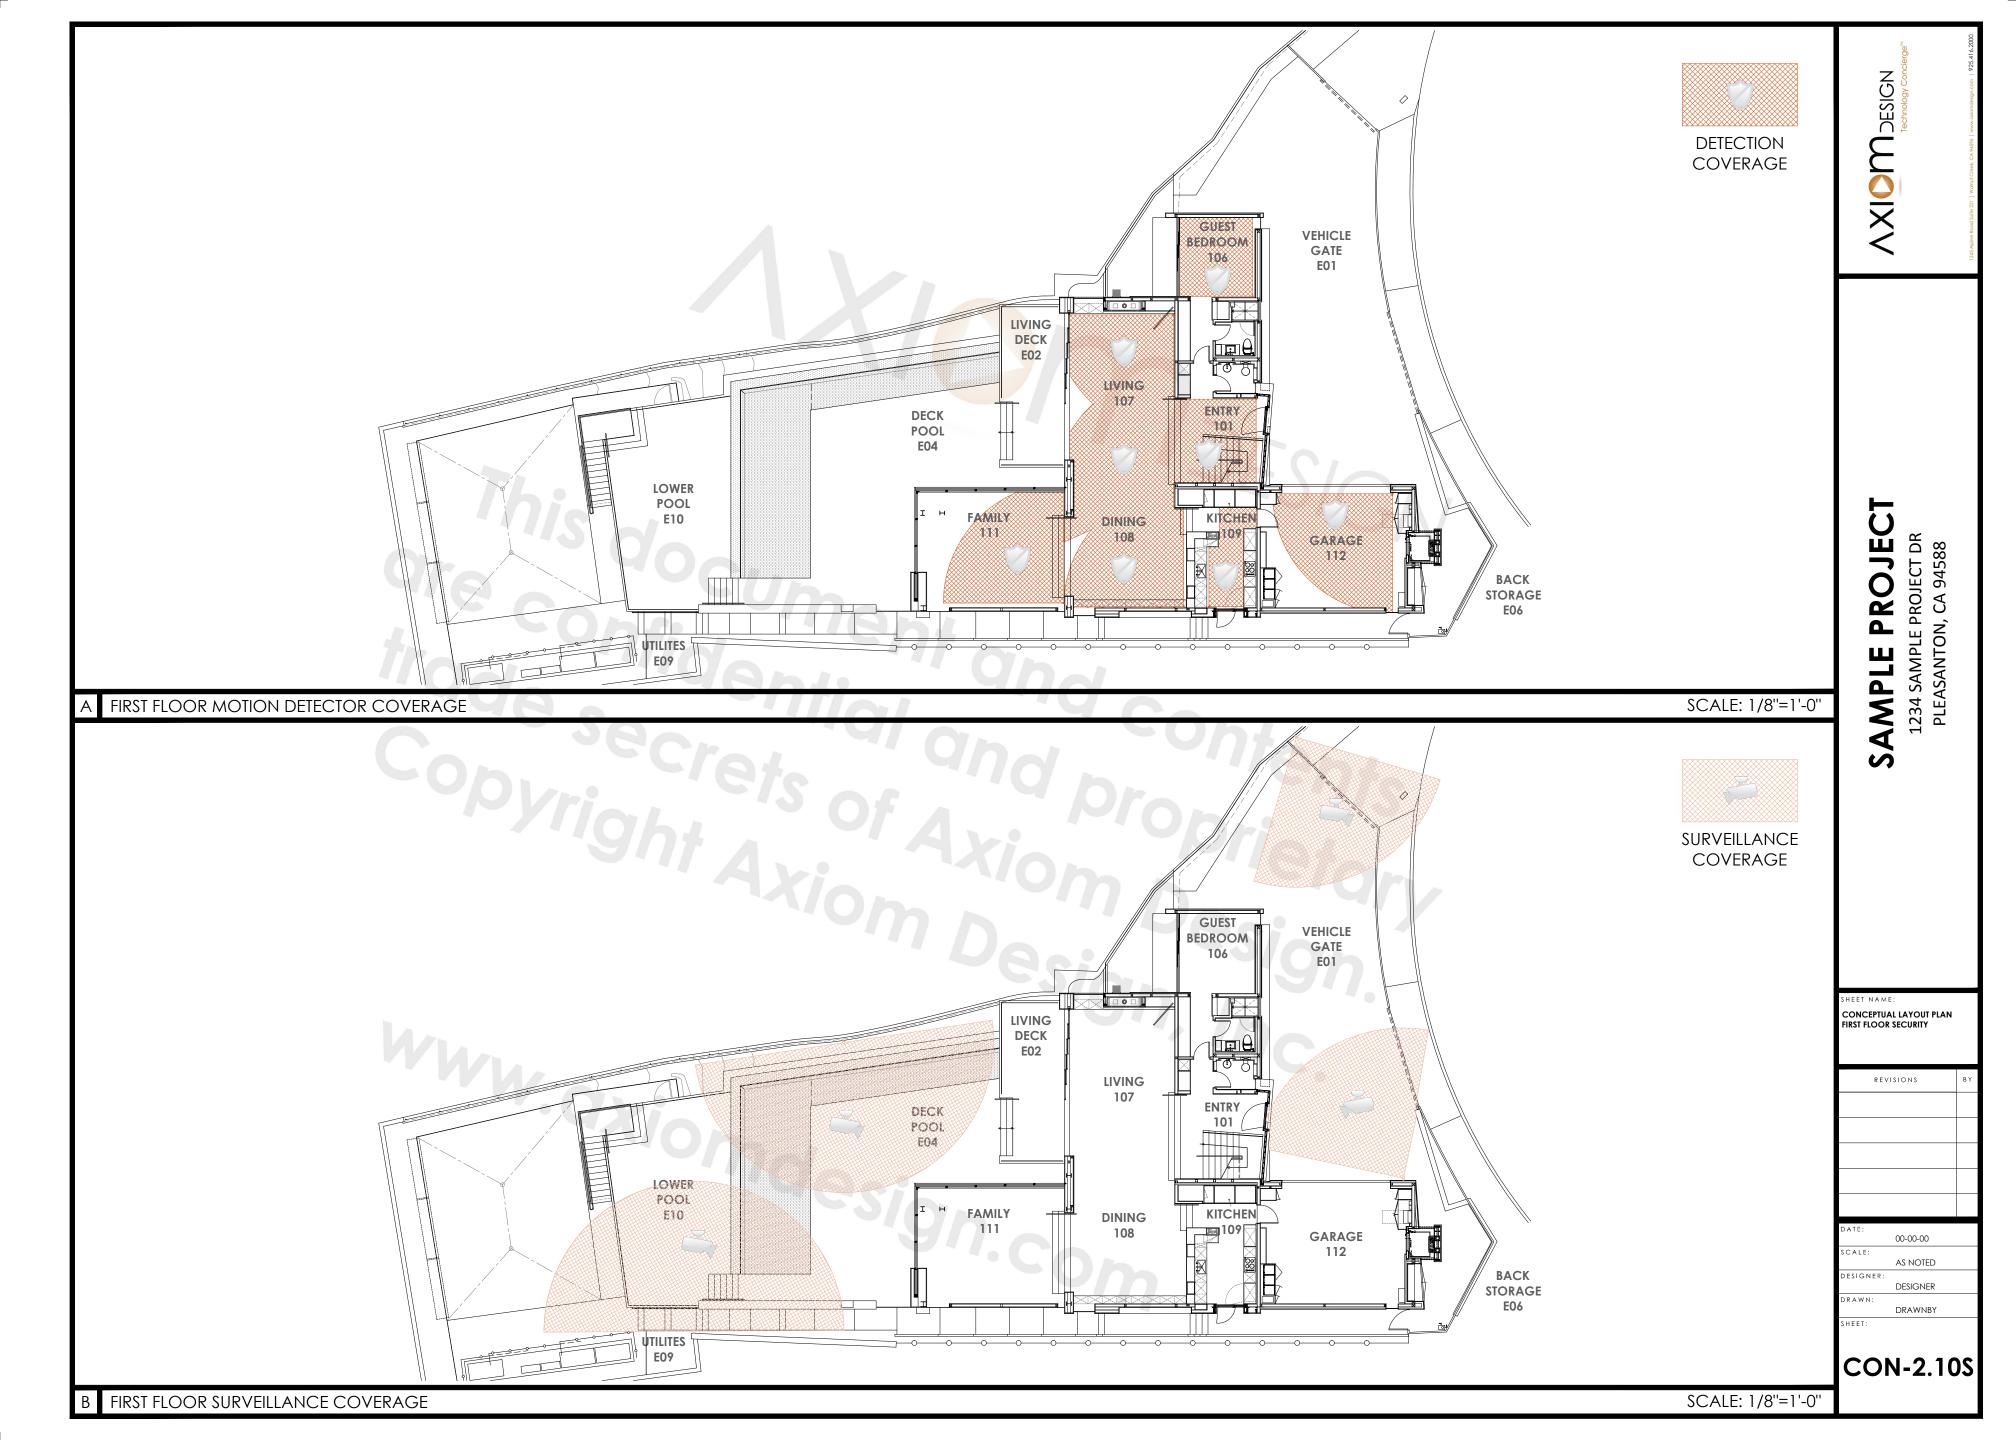

Č - ELEVATION

— — — — — DIGITAL AUDIO - OVERLAY CONTROL - POWER

CONCEPTUAL LAYOUT PLAN FIRST FLOOR AUDIO VIDEO CON-2,10S CONCEPTUAL LAYOUT PLAN FIRST FLOOR SECURITY CON-2.11H CONCEPTUAL LAYOUT PLAN FIRST FLOOR WI-FI ELV-2.10H GENERAL DEVICE LAYOUT PLAN FIRST FLOOR AUDIO VIDEO CONDUIT LAYOUT PLAN FIRST FLOOR COMPOSITE WIRE INFRASTRUCTURE SCHEDULE 1 ELV-2.80 ELV-2.81 WIRE INFRASTRUCTURE SCHEDULE 2 ELV-3.13 LIVING ROOM 107 COORDINATED DEVICE DRAWINGS ELV-3.14 DINING ROOM 108 COORDINATED DEVICE DRAWINGS ELV-3.15 FAMILY ROOM 111 AND LIVING DECK 002 COORDINATED DEVICE DRAWINGS ELV-3.50 CONCEPTUAL LAYOUT PLAN MAIN DISTRIBUTION FRAME ELV-3.60 MAIN DISTRIBUTION FRAME DEVICE PLACEMENT ELEVATIONS MAIN DISTRIBUTION FRAME RACK ELEVATIONS ELV-3.62 ELV-3.70 MAIN DISTRIBUTION FRAME RACK 1 DEMARCATION ELV-3.80 MAIN DISTRIBUTION FRAME CONDUIT PLACEMENT ELEVATION ELV-4.00 AUDIO VIDEO DISTRIBUTION BLOCK DIAGRAM ELV-4.05 ELV-4.10 BEDROOM 106, DINING ROOM 108, AND FAMILY ROOM 111 BLOCK DIAGRAM ELV-4.11 MEDIA ROOM BLOCK DIAGRAM ELV-4.20 ELV-5.00 ELV-6.00 PLATE DETAILS 1 ELV-6.01 PLATE DETAILS 2 ELV-6.10 INSTALLATION DETAILS **SHEET INDEX DRAWINGS INCLUDED WITHIN SPECIFICATION:** 