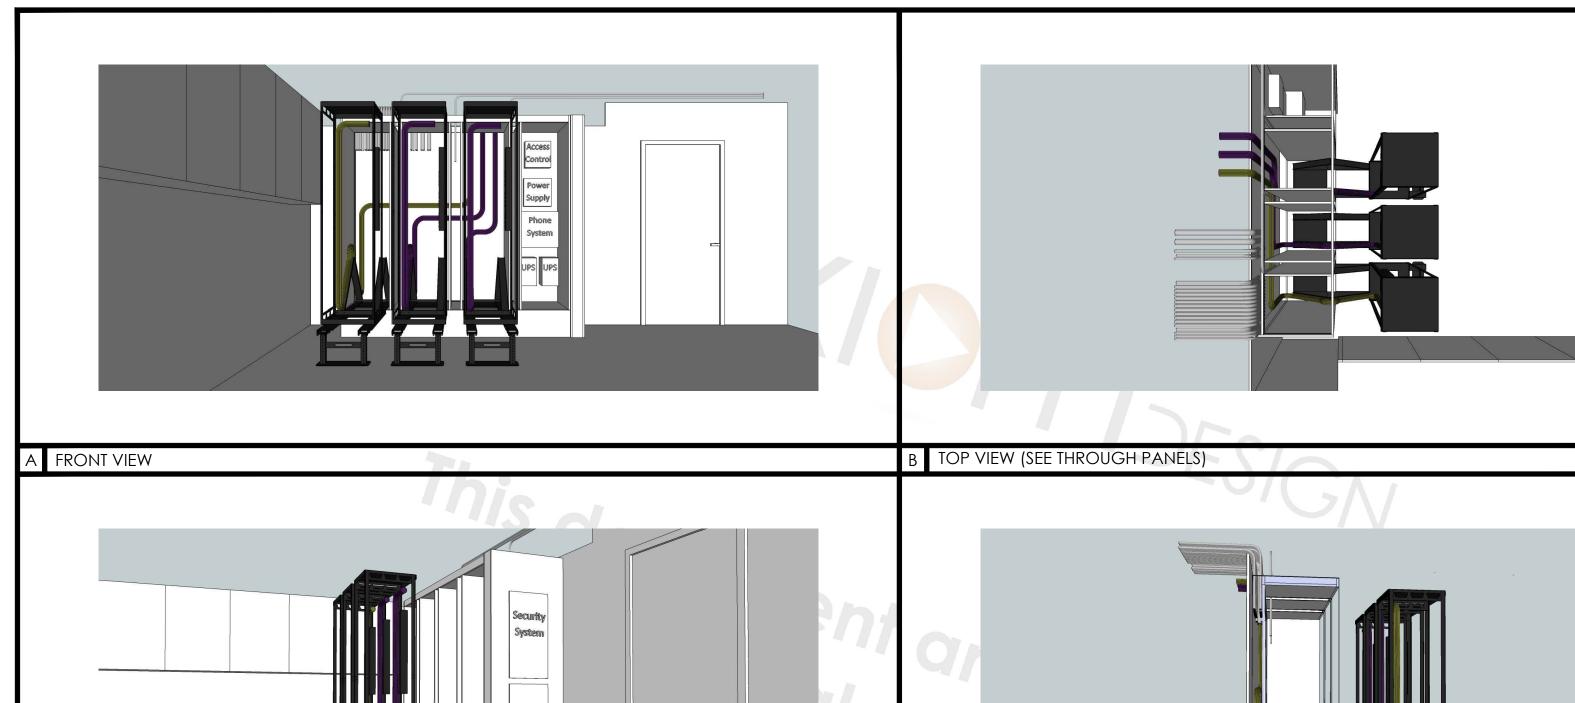

REVISIONS B

OATE:

00-00-00

AS NOTED

DESIGNER:
DESIGNER

DRAWN:
DRAWNBY

CON-2.11H

C SIDE VIEW

SIDE VIEW (SEE THROUGH PANELS)

CONCEPTUAL LAYOUT PLAN MAIN DISTRIBUTION FRAME

SAMPLE PROJECT 1234 SAMPLE PROJECT DR PLEASANTON, CA 94588

AXIOM DESIGN

REVISIONS

00-00-00 N.T.S DESIGNER DRAWNBY

**ELV-3.50** 

E TOP CORNER VIEW